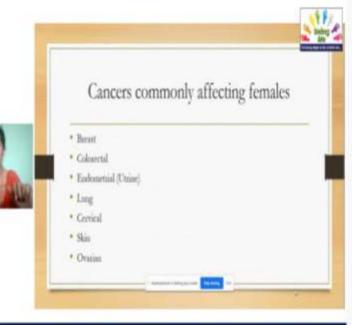

## Can-cer Vive by Dr Gauri Valame

"I am because, We are. When you succeed, I succeed, When I thrive, you thrive, When we heal, the world heals." Satish Pradhan Dayanasadhana College Presents

#BeingMe#

Join hands with SPDC in this noble journey towards endless possibilities to make this world more humane!

omen Development Cell and "Being Me" Committee of SPDC Presents : Women Health and Wellness : I

SPDC Being Me WDC Event # 01 : I Can-cer vive