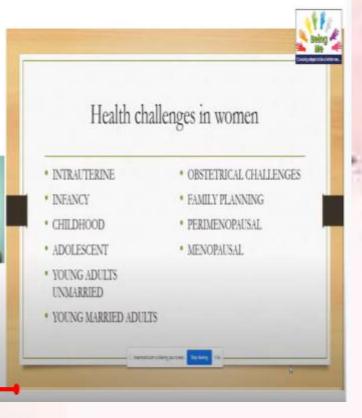

Women Development Cell Organises

Obstetrician & Gynaecologist)

Women Development Cell Committee Members Dr. Seema Ketkar (Convener) Dr. Shubhangi Deshkar Dr. Pradnya Pawar Dr. Shivani Banerjee Dr. Shubhada Nyayate Dr. Ganesh Bhagure

omen Development Cell and "Being Me" Committee of SPDC Presents : Women Health and Wellness : I

SPDC Being Me WDC Event # 01 : I Can-cer vive