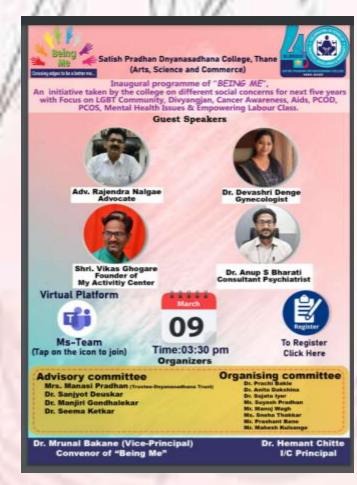

### "Being Me" Inauguration

An initiative to sensitise all the stakeholders of the society about women empowerment, LGBTQ Community, problems of unskilled workers and Divyangjans.

| 9 <sup>th</sup> March<br>2021 |                          |                    |                   |  |
|-------------------------------|--------------------------|--------------------|-------------------|--|
| Miles<br>market               | OUR WE                   | ELL WISHERS        |                   |  |
|                               |                          |                    | R                 |  |
| Adv. Rajendra Nalage          | Dr. Bevashri Dilip Denge | Dr Anup S Bluerati | Mr. Vikas Ghogare |  |